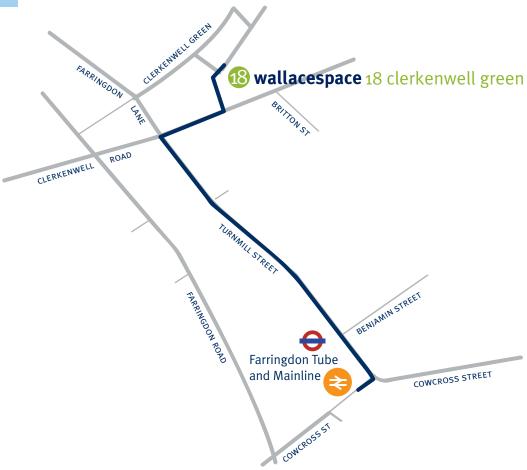

## how to find wallacespace clerkenwell green

walking

**18 Clerkenwell Green, London EC1R oDP**. We are a 5 minute walk from Farringdon Station (Circle, Hammersmith & City and Metropolitan Lines plus mainline train services).

From Farringdon Station turn left onto Turnmill Street. At the top of Turnmill Street you will see a bus stop on your right, opposite this is the uphill slope to Clerkenwell Green and wallacespace is on the right once you arrive at Clerkenwell Green.

landmarks

Clerkenwell Green is rather misleadingly named as it isn't a green at all, more a leafy square. Wallacespace is the glass fronted building diagonally opposite the Crown Tavern.

need to park?

There are NCP car parks at 1 Bowling Green Lane, Clerkenwell, London, EC1R oBD and St Cross Street, London, EC1N 8XA, plus there is also metered parking on Clerkenwell Green.